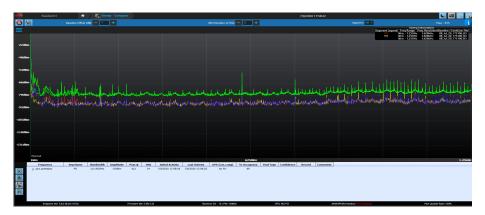

Quickly Scan 3-States of Power Line Conductors (CTL-SW Sensor Sweep w/PLA II)

**Analyze Detected Power Line Signals** (CTL-SW Sensor Interactive Plot w/PLA II)

**Browser Control Interface** 

Turnkey Products | Comprehensive Training | Customized Services