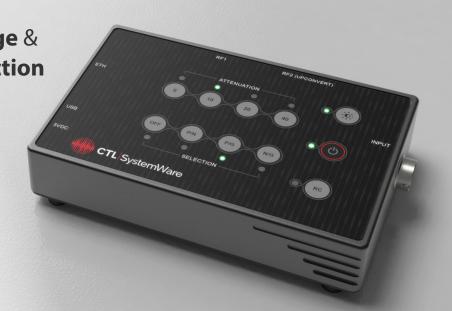

The CTL-SystemWare Power Line Antenna II (PLA II) offers unmatched performance, user flexibility and an extremely wide frequency range. With an RF spectral coverage of 1kHz to 1.25GHz and voltage protection up to 480VAC, PLA II addresses the increased threats caused by the technological improvements in carrier current devices and power line and conductor infrastructure. The PLA II, designed to operate with CTL-SystemWare's full complement of RF sensor products and software, can also be utilized with generic spectrum analyzers or software defined radios of your choice. Equipped with Ethernet, USB, manual controls and embedded browser support, the PLA II allows the user to automatically cycle between conductor pairs during a sweep or manually when used as a stand-alone unit.

## **Features**

- 1kHz 1.25GHz Frequency Coverage
- Up to 480VAC Power Support
- Up to 60dB of Attenuation
- Automated Switching Between States of Power via Ethernet/USB Control
- Manual Switching for use with Spectrum Analyzers or SDRs
- Browser Command and Control

## **Specifications**

- Gain: 15dB @ 0 Attenuation
  Setting
- Line Input: 0-480VAC, 50/60Hz
- Output: Two SMAs; 50 OHM
  - RF 1: 1kHz to 1.25GHz
  - RF2 Upconvert: 3GHz to 4.25GHz
- Filtering: >140dB; High-Pass and Notch Filters Attenuate the AC Line Components
- Attenuation (Manual): 0, 10, 20, 40dB or Combination Up to 60dB
- Attenuation (Remote): 60dB; 1dB Steps
- Auto and Manual Control: 3 Channels; PN, PG and NG
- Power Supply Voltage: 5VDC
- Power Consumption: <3W</li>
- Physical Size: 7.45"x 4.72"x 1.71"