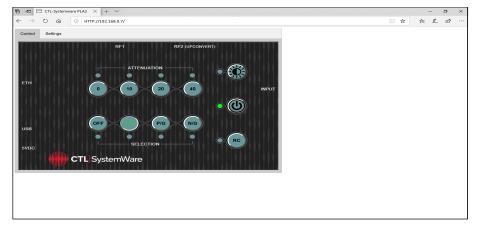

Quickly Scan 3-States of Power Line Conductors (CTL-SW Sensor Sweep w/PLA II)

**Analyze Detected Power Line Signals** (CTL-SW Sensor Interactive Plot w/PLA II)

**Browser Control Interface** 

Turnkey Products | Comprehensive Training | Customized Services