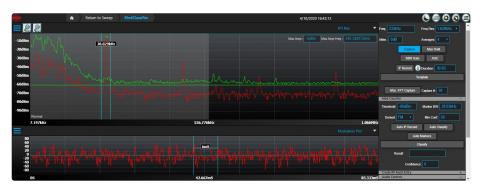

Quickly Scan 3-States of Power Line Conductors (CTL-SW Sensor Sweep w/PLA II)

**Analyze Detected Power Line Signals** (CTL-SW Sensor Interactive Plot w/PLA II)

**Browser Control Interface** 

Turnkey Products | Comprehensive Training | Customized Services